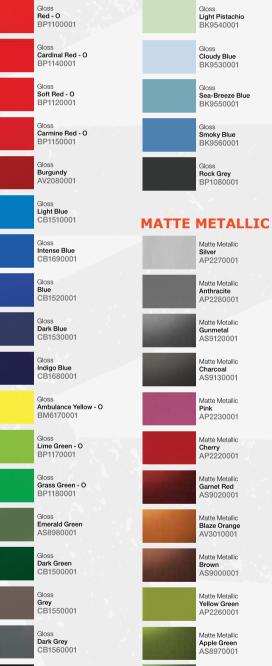

# **PEARL** Pearl White CB1610002 Pearl Light Green - O BP2890001 Pearl **Dark Green - O** BP2340001

Gloss Pearl White Snow BO8450001

Satin White AW1690001

Satin Bubblegum Pink - O BP1190001

Satin Carmine Red - O BP1160001

### Matte

Matte White AV2090001

Matte Orange AP2240001

Khaki Green AW7280001

Matte Black AS1430001 Matte Blue EU\* BJ8020001

Olive Green BP1070001

Diamond Silver BI9310001 Gloss Metallic

Gloss Metallic Silver CB1570001